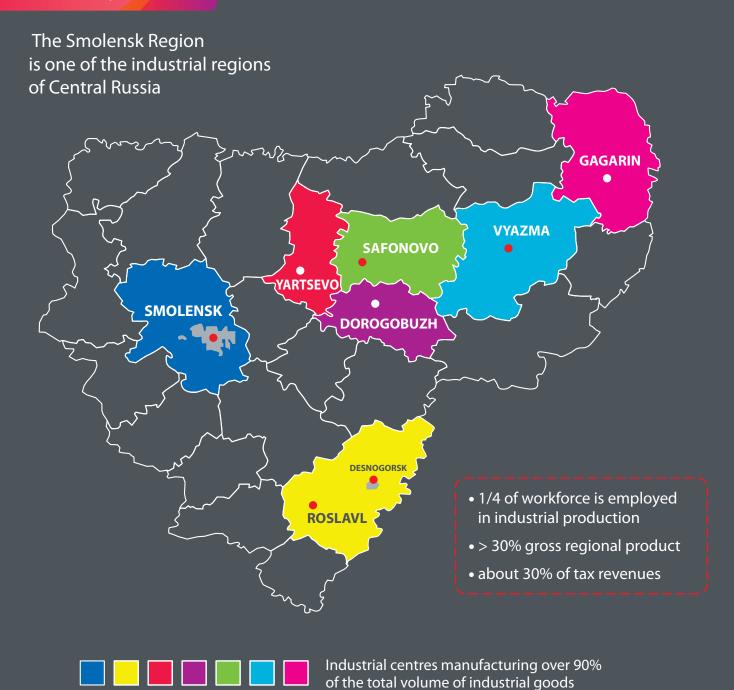

## **Industry**

## Structure of the industrial production

- Production and distribution of electric power, gas and water
- Chemical industry
- Food industry including drinks production
- Electrical, electronic and optical equipment manufacture
- Jewellery production
- Vehicles and equipment manufacture
- Metallurgical manufacture and metalwork
- Production of non-metal mineral commodities

- Production of rubber and plastic goods
- Machinery manufacture
- Wood processing and wood products manufacture
- Textile and clothing production
- Mineral resources extraction
- Cellulose and paper manufacture, publishing and printing
- Leather and leather goods production and shoe making