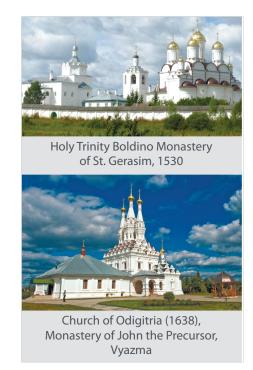

#### **RELIGIOUS TOURISM AND PILGRIMAGE**

The main centres are Smolensk, Vyazma and Boldino.

Patriarch Kirill of Moscow and All Russia. From 26 December 1984 -Archbishop of Smolensk and Vyazma. Prior to the patriarch enthronement - Metropolitan of Smolensk and Kaliningrad