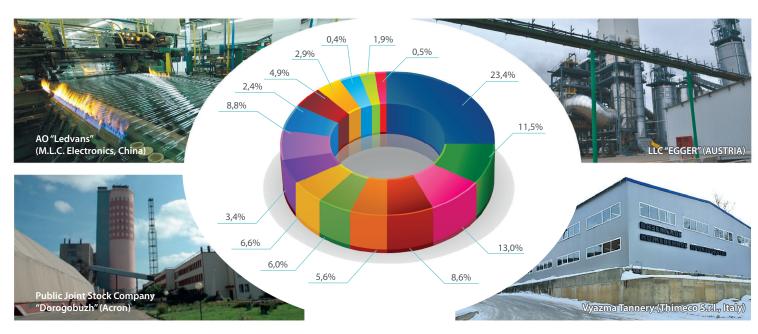

## **Industry**

## Structure of the industrial production

- Production and distribution of electric power, gas and water
- Chemical industry
- Food industry including drinks production
- Electrical, electronic and optical equipment manufacture
- Jewellery production
- Vehicles and equipment manufacture
- Metallurgical manufacture and metalwork
- Production of non-metal mineral commodities

- Production of rubber and plastic goods
- Machinery manufacture
- Wood processing and wood products manufacture
- Textile and clothing production
- Mineral resources extraction
- Cellulose and paper manufacture, publishing and printing
- Leather and leather goods production and shoe making