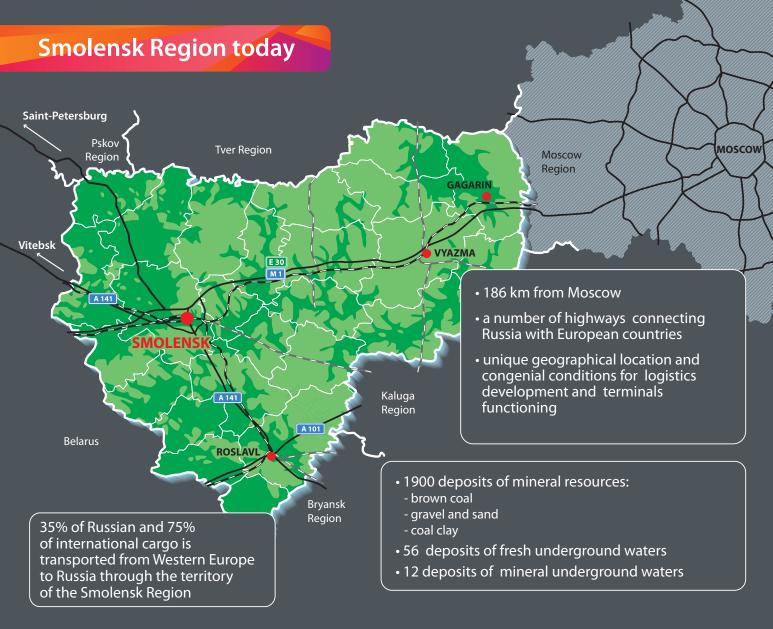

Being the Western gate of Russia, Smolensk has a unique geographical location which creates the prerequisites necessary for increasing and implementing the investment potential of the region. Smolensk is an important transportation and communication hub with the shortest highways and railways running from Central Russia to Europe.

## **Geographical location**

The Smolensk Region is an important transportation and communication hub

## **FEDERATION**

total area: 50 000 km²

population: 1 000 000 people

25 municipal districts

25 urban settlements

10 700 km of highways

1 259 km of railways

The main transportation hubs are: Smolensk, Vyazma, Roslavl