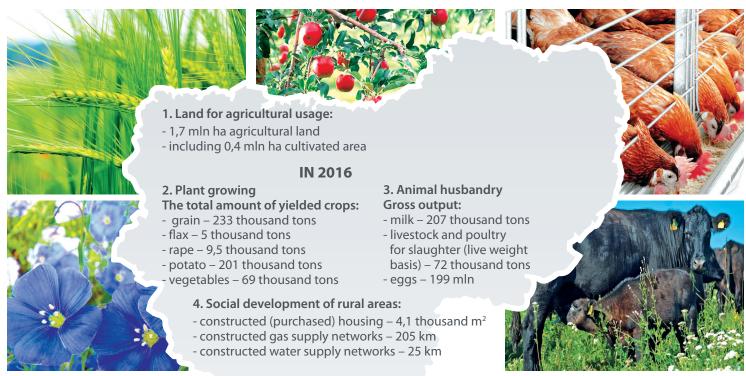

 2,2 mln ha land applicable for agricultural usage, including 1,7 mln ha agricultural land

BEL ARUS

- 230 agricultural organizations;
- 280 farming enterprises and individual entrepreneurs
- 116 thousand people having private farm households

## PRIORITIES OF AGRICULTURAL COMPLEX DEVELOPMENT:

- dairy cattle breeding, raw material processing, finished goods production
- beef cattle breeding
- vegetable farming, including protected vegetable growing
- flax cultivation, primary processing and advanced refinement, linen goods production
- rape growing and processing
- cultivating and processing grain and grain legume crops into cereals (buckwheat, pea, wheat)

## PLANT GROWING

- Subsidies on partial reimbursement for costs of purchasing elite seeds.
- 2. Green box subsidies in agriculture.
- 3. Subsidies on flax fiber production.
- Subsidies on partial reimbursement for costs of purchasing agricultural machinery and (or) equipment for production and (or) primary processing of flax fiber.
- Subsidies on partial reimbursement for costs of carrying out land clearing operations and adding ameliorants to reduce soil acidity in territories involved in agriculture (soil liming and (or) phosphorite application).