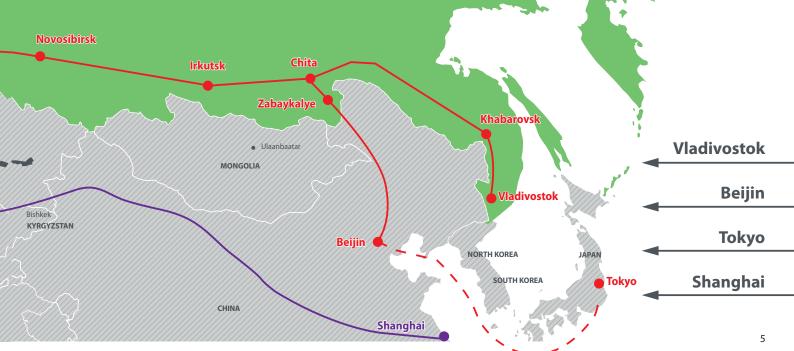

### **East-West**

E-30 (M-1) «Belarus»

A-101 «Moscow-Bobruisk»

major railways

The Yamal-Europe

#### **North-South**

A-141 «Oryol-Rudnya»

BPS – II –Baltic Pipeline System

major railways

a new highway "Shanghai-Hamburg" will run through the territory of the Smolensk Region in 2019