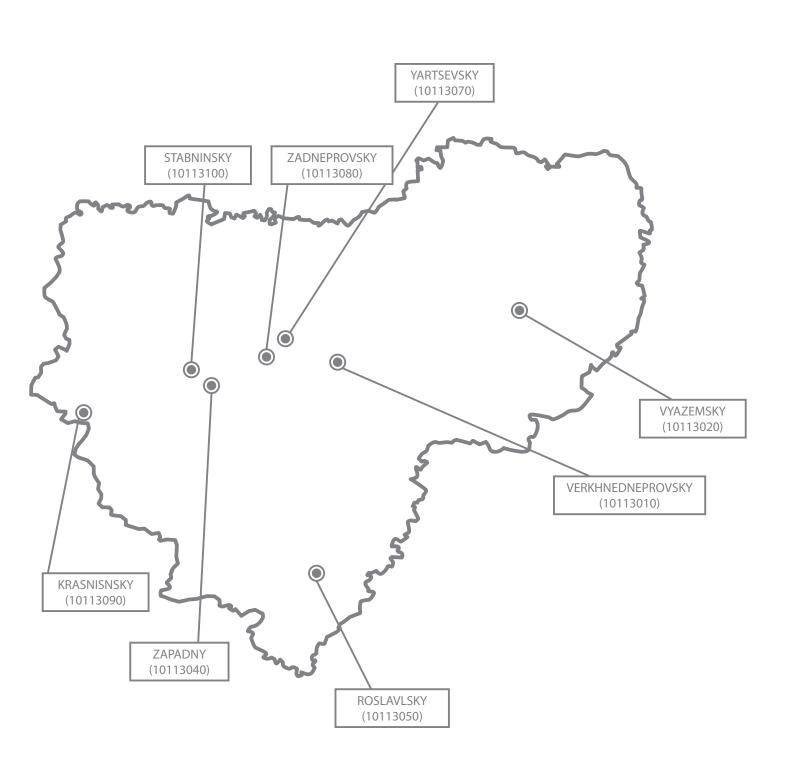

## **Priority investment sites**

- — Agricultural Land
  - \* Possible technological connection to power grid facilities from 15 to 50 MW
  - 1 Investment Site «**Arkhipovka**»
- 21 ha investment site
- 2 Investment Site **«Koshchinskaya»**
- 47 ha investment site
- 3 Investment Site «Kovalyovka»
- 135 ha investment site
- 4 Investment Site «Kamenka»
- 30 ha investment site
- 5 Investment Site **«Shokino»**
- 310 ha investment site
- 6 Investment Site «Sovkhoz-Tekhnikum»
  - 3340 ha investment site
- 7 Investment Site **«Boyady»**
- 197 ha investment site

- --- Industrial Land
- ——— Settlement Land
- — Reserve Land
- 8 Investment Site\* VNPO «Resurs»
- 52.5 ha investment site
- 9 Industrial Zone\* «**Stalkon**»
- 7,5 ha investment site
- 10 Investment Site **«Stabna»**
- 91,5 ha investment site
- 11 Investment Site «RAAZ»
- 89,5 ha investment site
- 12 Investment Site «RoslavIskaya»
- 140 ha investment site
- 13 Investment Site «Kardymovo»
- 99 ha investment site
- Investment Site
  «SmolenskLavochkina»
- 26 ha investment site
- 15 Investment Site «Dorogobuzh»
- 5 ha investment site
- 16 Investment Site «ArtMetalPak»
- 4 ha investment site
- 17 Investment Site\*
  «Belkino»
- 390 ha investment site