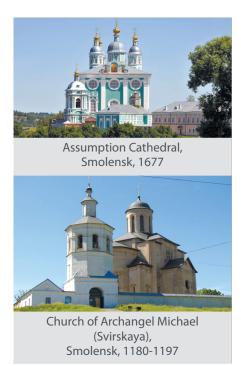

## **Tourism**

#### **RELIGIOUS TOURISM AND PILGRIMAGE**

The main centres are Smolensk, Vyazma and Boldino.

Patriarch Kirill of Moscow and All Russia. From 26 December 1984 -Archbishop of Smolensk and Vyazma. Prior to the patriarch enthronement - Metropolitan of Smolensk and Kaliningrad