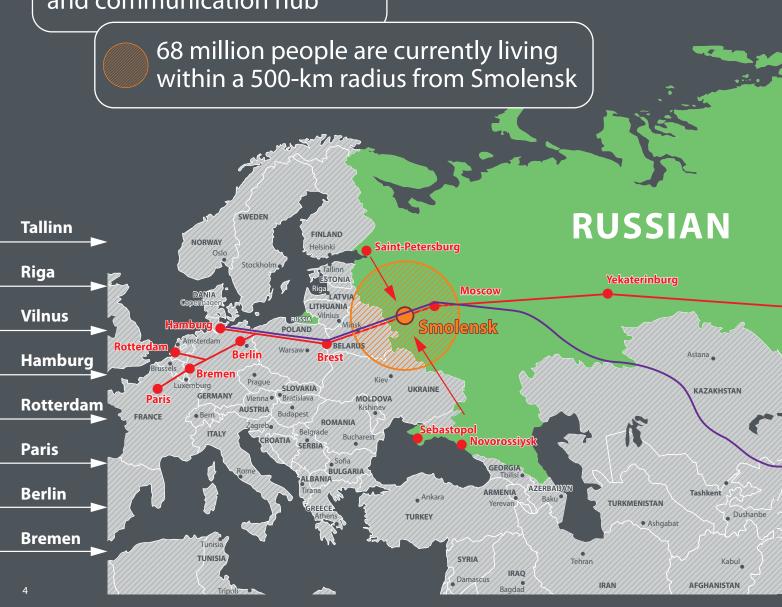

Being the Western gate of Russia, Smolensk has a unique geographical location which creates the prerequisites necessary for increasing and implementing the investment potential of the region. Smolensk is an important transportation and communication hub with the shortest highways and railways running from Central Russia to Europe.

## **Geographical location**

The Smolensk Region is an important transportation and communication hub