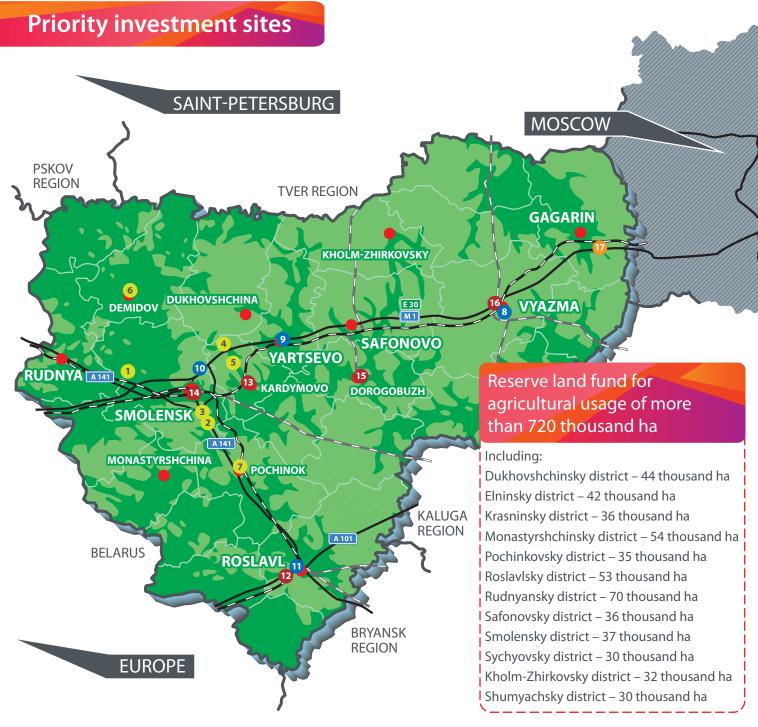

## **Priority investment sites**

- — Agricultural Land
  - \* Possible technological connection to power grid facilities from 15 to 50 MW
  - 1 Investment Site «**Arkhipovka**»
- 21 ha investment site
- 2 Investment Site **«Koshchinskaya»**
- 47 ha investment site
- 3 Investment Site «Kovalyovka»
- 135 ha investment site
- 4 Investment Site «Kamenka»
- 30 ha investment site
- 5 Investment Site **«Shokino»**
- 310 ha investment site
- 6 Investment Site «Sovkhoz-Tekhnikum»
  - 3340 ha investment site
- 7 Investment Site **«Boyady»**
- 197 ha investment site

- --- Industrial Land
- ——— Settlement Land
- — Reserve Land
- 8 Investment Site\* VNPO «Resurs»
- 52.5 ha investment site
- 9 Industrial Zone\* «**Stalkon**»
- 7,5 ha investment site
- 10 Investment Site **«Stabna»**
- 91,5 ha investment site
- 11 Investment Site «RAAZ»
- 89,5 ha investment site
- 12 Investment Site «RoslavIskaya»
- 140 ha investment site
- 13 Investment Site «Kardymovo»
- 99 ha investment site
- Investment Site
  «SmolenskLavochkina»
- 26 ha investment site
- 15 Investment Site «Dorogobuzh»
- 5 ha investment site
- 16 Investment Site «ArtMetalPak»
- 4 ha investment site
- 17 Investment Site\*
  «Belkino»
- 390 ha investment site