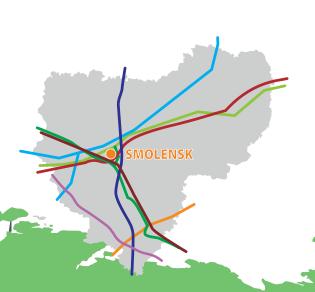

## Two transport corridors

### **East-West**

E-30 (M-1) «Belarus»

A-101 «Moscow-Bobruisk»

major railways

The Yamal-Europe

#### **North-South**

A-141 «Oryol-Rudnya»

BPS – II –Baltic Pipeline System

major railways

a new highway "Shanghai-Hamburg" will run through the territory of the Smolensk Region in 2019