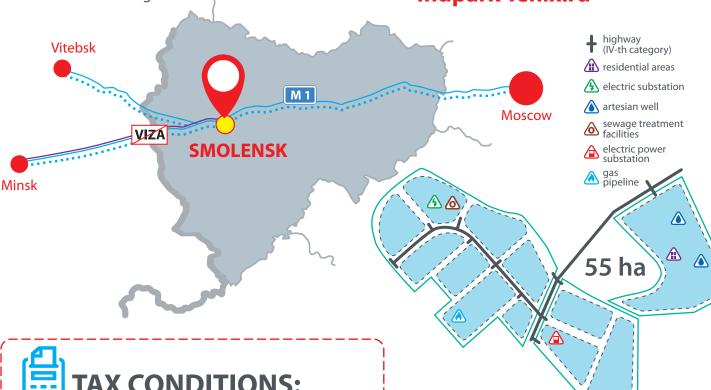

## **TAX CONDITIONS:**

16,5% PROFITS TAX **LAND TAX** 

PROPERTY TAX TRANSPORT TAX Modern production facilities (4-5<sup>th</sup> hazard class):

- metal processing
- machine manufacturing
- production of metal and plastic goods
- consumer goods industry
- food industry

southern part of the city, Smolensk Region • highly qualified specialists

- complex engineering infrastructure
- free technical connection to an electric grid of high voltage
- free using of land during construction

technopark67.ru

Vitebsk

M1

VIZA

**SAFONOVO** 

generation system

Moscow

agas distribution system

water supply

sewage facilities

🚯 electrical grid

**TAX CONDITIONS:** 

 $\otimes$ 

Minsk

PROFITS TAX

16,5%

Smolensk

LAND TAX

PROPERTY TAX

TRANSPORT TAX

0%

Modern production facilities (2-5<sup>th</sup> hazard class):

- production of composites
- chemical production
- metal processing

130 ha