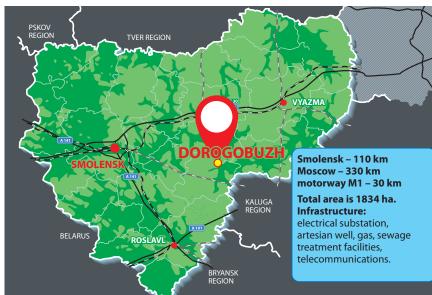

# Priority social and economic development area "Dorogobuzh" (TPSED)

new workplaces

submission period

investment

PROVISION OF A LAND PLOT WITHOUT BIDDING

## TAX BENEFITS FOR THE PSEDA RESIDENTS:

INSURANCE PREMIUM

7,6%

ORPORATE INCOME TAX

CORPORATE PROPERTY TAX

LAND TAX

0%

#### **Location:** the town of Dorogobuzh

#### **PSEDA advantages:**

- The first PSEDA in the Central Federal District
- Non-profit organization "Fund for Mono-Towns Development" finances:
  - PSEDA residents at annual interest rate of 5% in the amount ranging from 100 mln to 1 bln roubles
  - creating infrastructure of the mono-town
- the best possible benefits and incentives for PSEDA residents
- developed infrastructure