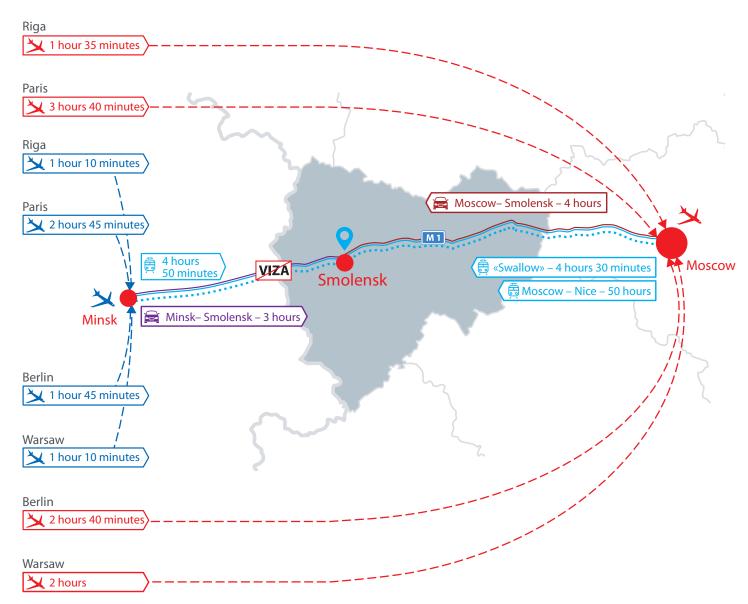

## **Transportation**

## DISTANCE BETWEEN THE CITIES ON THE HIGHWAY M1 «BELARUS»

SMOLENSK - MINSK - 348 km

SMOLENSK - MOSCOW - 395 km