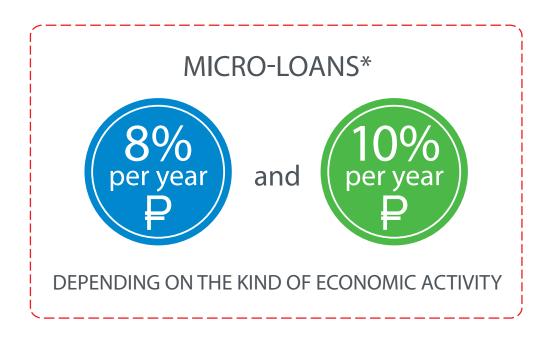

## **Microfinance:**

Loans for entrepreneurs and companies:

- from 10 000 up to 1 000 000 roubles
- from 1 up to 3 years depending on the type of economic activity

for companies working in agriculture, industrial production and service

for companies working in other spheres including trade

### Micro loans up to 3.000.000 roubles for

- purchasing, repairing and modernising of capital assets
- purchasing of tangible assets
- business extension and/or development

Duration: up to 36 months

Interest rate (of the outstanding debt): 12% for processing industry and agriculture, 14% for others