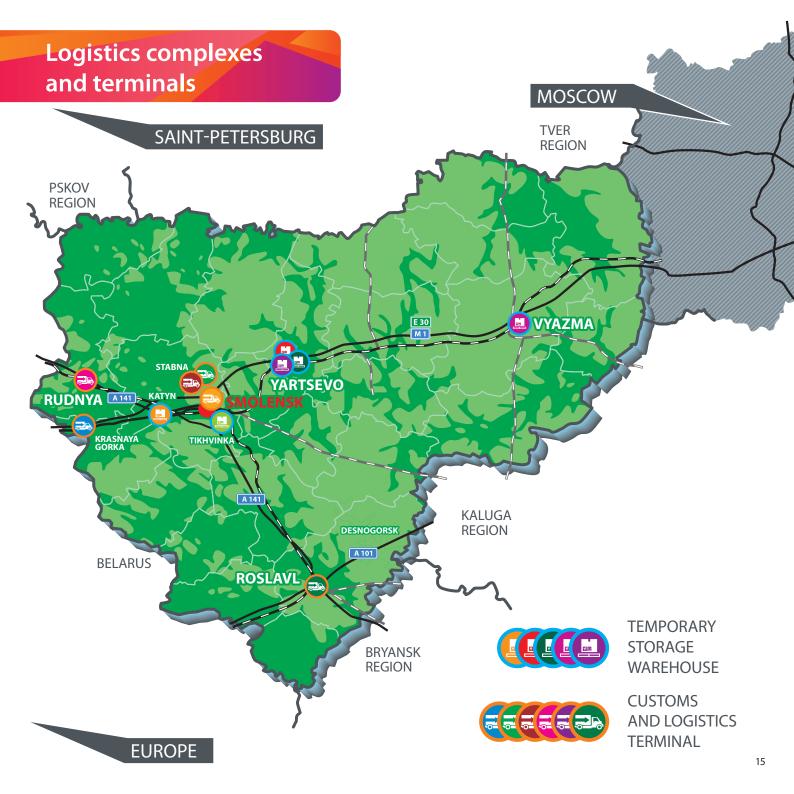

## Logistics complexes and terminals

#### **LOGISTICS SERVICES**

14 temporary storage warehouses, 6 customs and logistics terminals